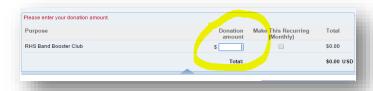

- 3. Click on "Donate"
- 4. Enter the amount you're making payment for here:

5. Don't have a PayPal account?? Find this at the bottom of your screen and click "continue"

Do have a PayPal account?? Login is on the right side of web page.

6. Enter your personal information for payment verification and click on

- 7. Click on "please enter student's name"
- 8. In the comment box, enter "Student's FULL NAME and a specific reason for payment."
- 9. Submit payment once information is confirmed and you will get an email confirmation.
- 10. You're done!! That's it!!! Super easy!!! Super fast!! Save a tree, pay online!!!!